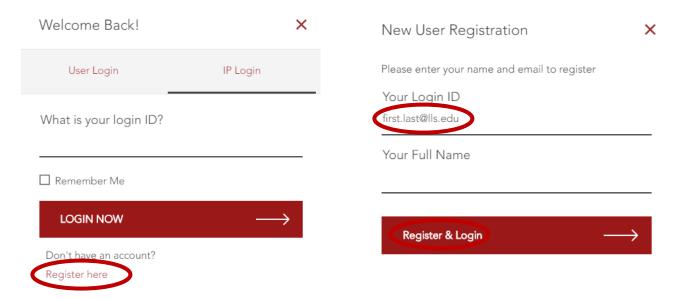

At the top of the menu bar, select LOGIN

First time users, click on the Register here link at the bottom.

Enter your LLS email address for your Login ID and your Full Name and click on Register & Login.